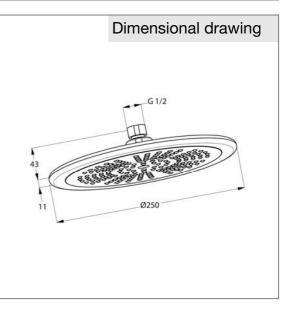

## Product: KLUDI FRESHLINE head shower 250 mm DN 15 Product pic Ref.: 6751105-00

## Product description

head shower 250 mm with one spray pattern flow rate 23 l/min at 3 bar with ball joint connection 1/2 inch without shower arm

Finishes: 05 chrome



## Advertisement

head shower, manufacturer KLUDI GmbH & Co. KG KLUDI FRESHLINE item no. 6751105-00

type: head shower DN 15 / PN 5, chrome plated metal / plastic, with cleaning system, with one spray pattern, flow rate 23 l/min at 3 bar, with ball joint 1/2 inch, without shower arm

dimensions: diameter head shower: 250 mm, height: 11 mm, height total: 54 mm