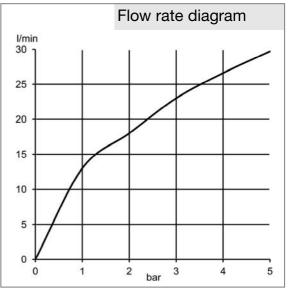

## Product description

head shower 250 mm with one spray pattern flow rate 23 l/min at 3 bar with ball joint connection 1/2 inch without shower arm

Finishes: 05 chrome

## Advertisement

head shower, manufacturer KLUDI GmbH & Co. KG KLUDI FRESHLINE item no. 6751105-00

type: head shower DN 15 / PN 5, chrome plated metal / plastic, with cleaning system, with one spray pattern, flow rate 23 l/min at 3 bar, with ball joint 1/2 inch, without shower arm