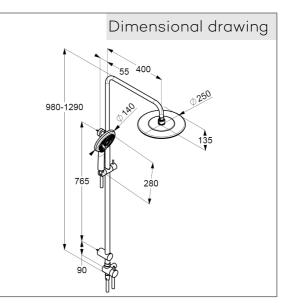

KLUDI FRESHLINE dual shower system DN 15

Ref.: 6709005-00

Finishes: 05 chrome

Product description Manufacturer KLUDI GmbH & Co. KG Typ: KLUDI FRESHLINE dual shower system Ref.: 6709005-00

with horizontally and vertically adjustable pipe protected against back flow height-adjustable hand shower holder With fixing material for wall mounting water supply with conneting hose 2 way ceramic diverter without shower mixer

hand shower 3 S 3 spray pattern Volumen/ booster/ smoth with cleaning system connection 1/2" sieve seal

Shower hose plastic coated with metal-effect with conical nuts anti twist G  $1/2 \times G 1/2 \times 1600$  mm

Head shower 1 spray pattern with cleaning system connection 1/2" with ball joint Ø 250 mm sieve seal