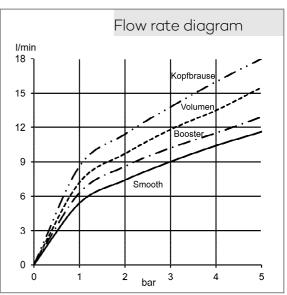

hand shower 3 S 3 spray pattern Volumen/ booster/ smoth with cleaning system connection 1/2" sieve seal

Shower hose plastic coated with metal-effect with conical nuts anti twist G  $1/2 \times G 1/2 \times 1600$  mm

Head shower 1 spray pattern with cleaning system connection 1/2" with ball joint Ø 250 mm sieve seal