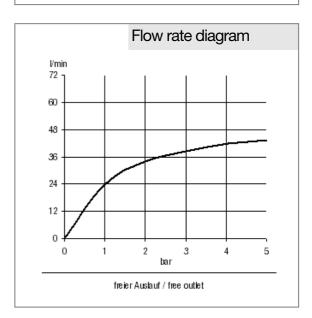

## Advertisement

- \* KLUDI GmbH & Co KG KLUDI A-QA head shower 200 item no. 6651005-00
- \*\* chrome plated brass/plastic
- \*\*\* ajar to DIN EN 1112

head shower, manufacturer KLUDI GmbH & Co KG KLUDI A-QA head shower 200 item no. 6651005-00, DN 15, chrome plated brass/plastic, flow rate at 3 bar max. 0,63 l/s – free flow, noise level DIN 4109 group I, without report no., diameter head shower 200 mm, with ball joint, connection 1/2 inch female thread, with cleaning system, with 120 jets, PN 5,