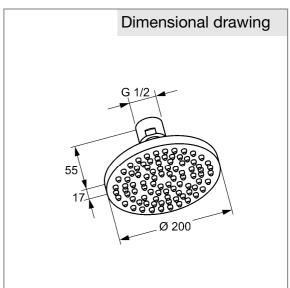

## Product description

head shower DN 15 Ø 200 mm with ball joint 1/2 inch female thread without shower arm noise group I

Finishes: 05 chrome

## Advertisement

- \* KLUDI GmbH & Co KG KLUDI A-QA head shower 200 item no. 6651005-00
- \*\* chrome plated brass/plastic
- \*\*\* ajar to DIN EN 1112

head shower, manufacturer KLUDI GmbH & Co KG KLUDI A-QA head shower 200 item no. 6651005-00, DN 15, chrome plated brass/plastic, flow rate at 3 bar max. 0,63 l/s – free flow, noise level DIN 4109 group I, without report no., diameter head shower 200 mm, with ball joint, connection 1/2 inch female thread, with cleaning system, with 120 jets, PN 5,