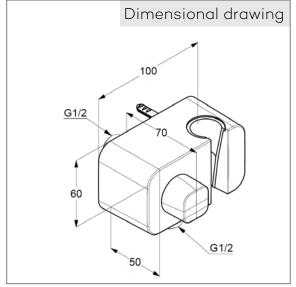

Product:

KLUDI A-QA WALL CON. ELB. SHUT-OFF VALVE with shower hook DN 15

Ref.:

6556205-00

## Product description

A-QA wall supply DN 15 wall mounting ceramic shut-off valve connection 1/2 x 1/2 inch with special ring to compensate for uneven tiling backflow preventer protected against back flow, suitable for permanent shut-off attaching material

Finishes: 05 chrome



## Advertisement

Wall supply wit shut-off valve and shower hook, manufacturer KLUDI GmbH & Co KG, KLUDI A-QA wall supply, part no. 6556205-00, DN 15, casing plastic chromed, ceramic shut-off valve, connection  $1/2 \times 1/2$  inch with backflow preventer and wall compensating ring, protected against back flow, suitable for permanent shut-off

dimensions: high: 60 mm, wide 100 mm, depth 70 mm