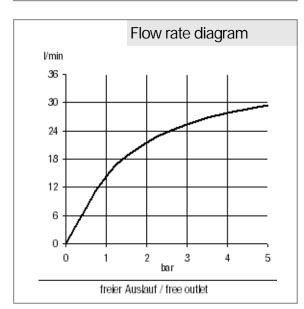

## Product description

wall supply DN 15 with shower holder flow rate 25 l/min at 3 bar with special ring to compensate for uneven tiling with backflow prevention device connection 1/2 x 1/2 inch

Finishes: 43 white

## Advertisement

wall supply, manufacturer KLUDI GmbH & Co. KG KLUDI A-QA item no. 6556043-00

type: wall supply with shower holder DN 15 / PN 10, white plated metal, connection  $1/2 \times 1/2$  inch, with backflow prevention device, flow rate 25 l/min at 3 bar, with special ring to compensate for uneven tiling