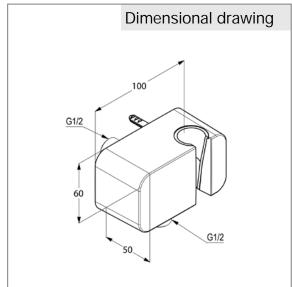

Product:

KLUDI A-QA wall supply with shower holder DN 15

Ref.:

6556043-00

## Product description

wall supply DN 15 with shower holder flow rate 25 l/min at 3 bar with special ring to compensate for uneven tiling with backflow prevention device connection 1/2 x 1/2 inch

Finishes: 43 white



## Advertisement

wall supply, manufacturer KLUDI GmbH & Co. KG KLUDI A-QA item no. 6556043-00

type: wall supply with shower holder DN 15 / PN 10, white plated metal, connection  $1/2 \times 1/2$  inch, with backflow prevention device, flow rate 25 l/min at 3 bar, with special ring to compensate for uneven tiling

dimensions: height: 60 mm, width: 100 mm, depth: 50