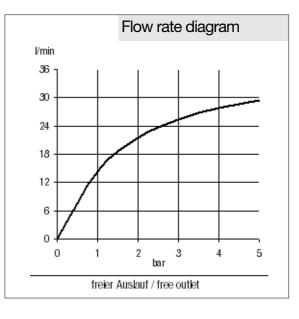

## Product description

wall supply DN 15 with shower holder flow rate 25 I/min at 3 bar with special ring to compensate for uneven tiling with backflow prevention device connection 1/2 x 1/2 inch

Finishes: 05 chrome

## Advertisement

wall supply, manufacturer KLUDI GmbH & Co. KG KLUDI A-QA item no. 6556005-00 type: wall supply with shower holder DN 15 / PN 10, chrome plated metal, connection 1/2 x 1/2 inch, with backflow prevention device, flow rate 25 l/min at 3 bar, with special ring to compensate for uneven tiling dimensions: height: 60 mm, width: 100 mm, depth: 50