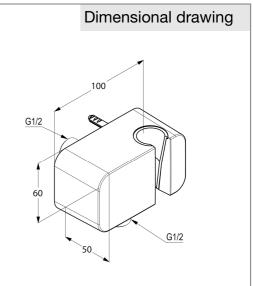

## Product description

wall supply DN 15 with shower holder flow rate 25 I/min at 3 bar with special ring to compensate for uneven tiling with backflow prevention device connection 1/2 x 1/2 inch

Finishes: 05 chrome

## Advertisement

wall supply, manufacturer KLUDI GmbH & Co. KG KLUDI A-QA item no. 6556005-00 type: wall supply with shower holder DN 15 / PN 10, chrome plated metal, connection 1/2 x 1/2 inch, with backflow prevention device, flow rate 25 l/min at 3 bar, with special ring to compensate for uneven tiling dimensions: height: 60 mm, width: 100 mm, depth: 50