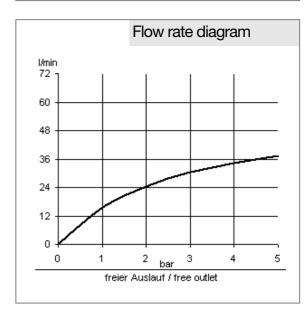

## Advertisement

- \* KLUDI GmbH & Co KG KLUDI A-QA v sliding bar item no. 6209505-00
- \*\* chrome plated brass/plastic
- \*\*\* DIN EN 1113

sliding bar, manufacturer KLUDI GmbH & Co KG KLUDI A-QA v sliding bar item no. 6209505-00, DN 15, chrome plated brass/plastic, fitted to pre- installation holes up to 1020 mm, with horizontal and vertical adjustable slider with button for height adjustment, upper pipe individually adjustable, SUPARAFLEX hose with metal-effect, anti twist and conical nuts  $1/2 \times 1/2$  inch x 1600 mm, with soap dish, length 1100 mm, without shortening set item no. 7043005-00, Optimal function can only guaranteed with KLUDI handshowers, PN 5,