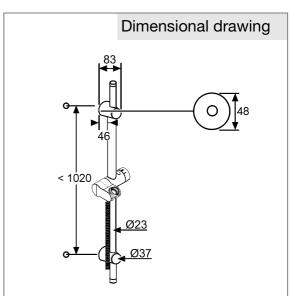

## Product description

wall rail  $L=1100\ mm$  fitted to pre-installation holes up to 1020 mm with horizontal and vertical adjustable slider with button for height adjustment KLUDI SUPARAFLEX-hose G 1/2 x G 1/2 x 1600 mm with conical nuts