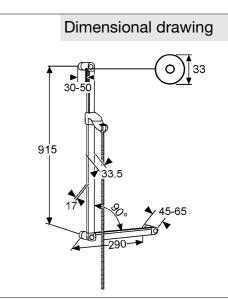

- \*\* chrome plated brass/plastic, DIN EN 248
- \*\*\* with integrated grab bars, DIN EN 1113

wall rail, KLUDI GmbH & Co. KG KLUDI SIRENA CARE wall rail with integrated grab bar item no. 6150305-00, DN 15, chrome plated brass/plastic, integrated handrail length 250 mm 90° angle to be used left and right, length 900 mm, fixing kit, distance to wall 50 mm, KLUDI SUPARAFLEX hose with non- twist, conical nuts chrome plated  $1/2 \times 1/2$  inch x 1600 mm, assembling set with special plug, ridgeless adjustable shower holder, shower holder adjustable by pulling-down on shower hose, vertically and horizontally adjustable shower holder, PN 5, Optimal function can only guaranteed with KLUDI handshowers,