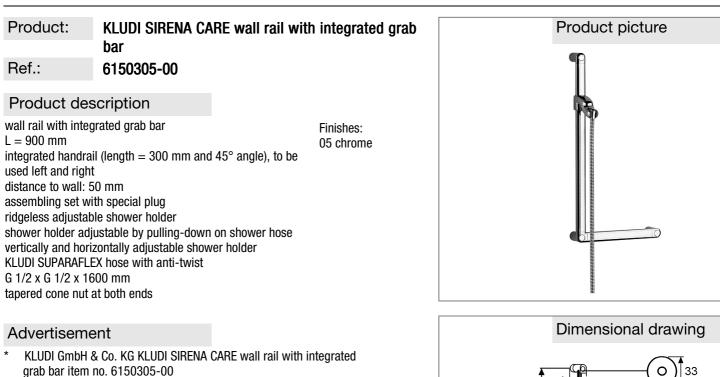

- \*\* chrome plated brass/plastic, DIN EN 248
- \*\*\* with integrated grab bars, DIN EN 1113

wall rail, KLUDI GmbH & Co. KG KLUDI SIRENA CARE wall rail with integrated grab bar item no. 6150305-00, DN 15, chrome plated brass/plastic, integrated handrail length 250 mm 90° angle to be used left and right, length 900 mm, fixing kit, distance to wall 50 mm, KLUDI SUPARAFLEX hose with non- twist, conical nuts chrome plated  $1/2 \times 1/2$  inch x 1600 mm, assembling set with special plug, ridgeless adjustable shower holder, shower holder adjustable by pulling-down on shower hose, vertically and horizontally adjustable shower holder, PN 5, Optimal function can only guaranteed with KLUDI handshowers,