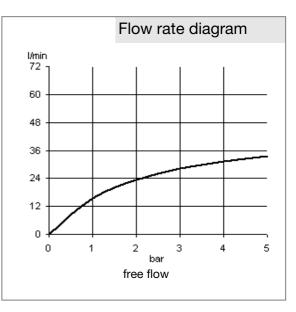

- \*\* chrome plated brass/plastic, DIN EN 248
- \*\*\* with integrated grab bars, DIN EN 1113

wall rail, KLUDI GmbH & Co. KG KLUDI SIRENA CARE wall rail with integrated grab bar item no. 6150305-00, DN 15, chrome plated brass/plastic, integrated handrail length 250 mm 90° angle to be used left and right, length 900 mm, fixing kit, distance to wall 50 mm, KLUDI SUPARAFLEX hose with non- twist, conical nuts chrome plated  $1/2 \times 1/2$  inch x 1600 mm, assembling set with special plug, ridgeless adjustable shower holder, shower holder adjustable by pulling-down on shower hose, vertically and horizontally adjustable shower holder, PN 5, Optimal function can only guaranteed with KLUDI handshowers,





KLUDI