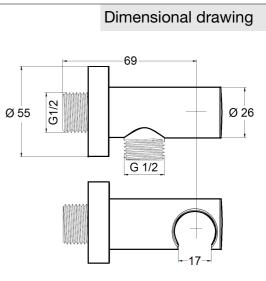

## Product description

wall supply with shower holder DN 15 wall fastening for shower hoses with conical nuts shower outlet G 1/2 protected against back flow DIN EN 1717

Finishes: 05 chrome

## Advertisement

- \* KLUDI GmbH & Co KG KLUDI wall supply with shower holder item no. 6054705-00
- \*\* brass, DIN 50930-6 / chrome plated DIN EN 248
- \*\*\* back flow prevention device DIN EN 1717

wall supply with shower holder, manufacturer KLUDI GmbH & Co KG KLUDI wall supply with shower holder item no. 6054705-00, DN 15, chrome plated brass, wall supply 1/2 inch, projection max. 80 mm, protected against back flow DIN EN 1717, with shower holder for shower hoses with conical nuts, PN 10,