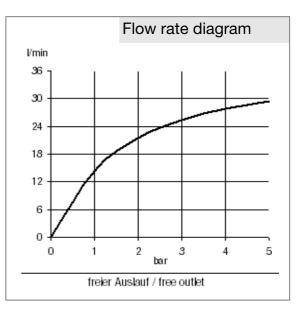

## Advertisement

- \* KLUDI GmbH & Co KG KLUDI wall supply with shower holder item no. 6054705-00
- \*\* brass, DIN 50930-6 / chrome plated DIN EN 248
- \*\*\* back flow prevention device DIN EN 1717

wall supply with shower holder, manufacturer KLUDI GmbH & Co KG KLUDI wall supply with shower holder item no. 6054705-00, DN 15, chrome plated brass, wall supply 1/2 inch, projection max. 80 mm, protected against back flow DIN EN 1717, with shower holder for shower hoses with conical nuts, PN 10,