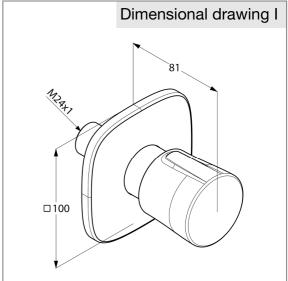

dimensions: sliding cover plate: 100/100 mm, lever projection: 81 mm suitable with two position diverter concealed valve for pre-installation KLUDI item no. 29747 and extension set KLUDI item no. 7689705-00, not included