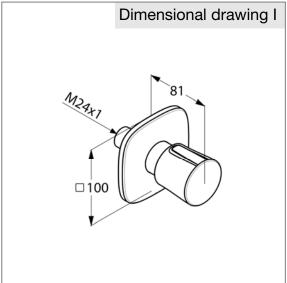

dimensions: sliding cover plate: 100/100 mm, lever projection: 81 mm suitable with three position diverter concealed valve for pre-installation KLUDI item no. 29757 and extension set KLUDI item no. 7689705-00, not included