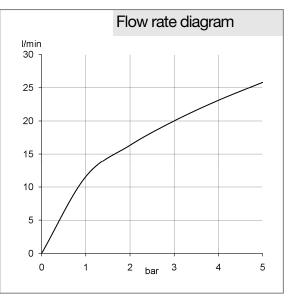

concealed thermostatic shower mixer, manufacturer KLUDI GmbH & Co. KG KLUDI AMBA item no. 538350575

type: concealed thermostatic shower mixer trim set with functional unit THM for preinstallation set KLUDI FLEXX.BOXX DN 20 item no. 88011, handles chrome plated metal, cover plate chrome plated plastic, with ceramic shut-off valve, temperature control handle with hot water safety device 38°C, flow rate 20 l/min at 3 bar, functional unit made of dezincification resistant brass,