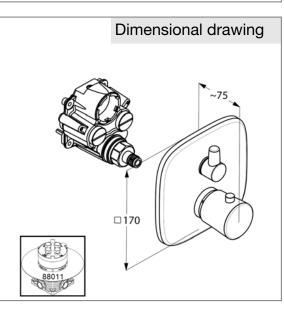

dimensions: cover plate: 170/170 mm, handle projection: 75 mm Suitable for pre-installation set KLUDI FLEXX.BOXX DN 20 item no. 88011, not included.