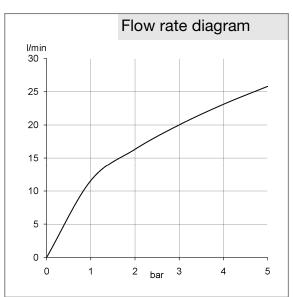

## Advertisement

concealed thermostatic bath/shower mixer, manufacturer KLUDI GmbH & Co. KG KLUDI AMBA item no. 538300575

type: concealed thermostatic bath/shower mixer trim set with functional unit THM for pre-installation set KLUDI FLEXX.BOXX DN 20 item no. 88011, handles chrome plated metal, cover plate chrome plated plastic, with ceramic shut-off valve and adjustment as a rotary valve, temperature control handle with hot water safety device 38°C, flow rate to bath filler 20 l/min at 3 bar, flow rate to shower 20 l/min at 3 bar, functional unit made of dezincification resistant brass,