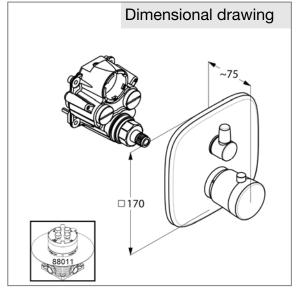

dimensions: cover plate: 170/170 mm, handle projection: 75 mm Suitable for pre-installation set KLUDI FLEXX.BOXX DN 20 item no. 88011, not included.