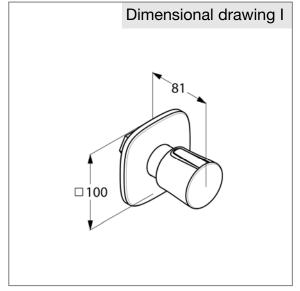

## Advertisement

concealed valve trim set, manufacturer KLUDI GmbH & Co. KG KLUDI AMBA item no. 538150575

type: trim set for concealed valves, solid lever chrome plated metal, with sliding cover plate chrome plated metal, variable installation depth, without extension set, dimensions: sliding cover plate: 100/100 mm, lever projection: 81 mm suitable with concealed valve with threaded connection KLUDI item on. 53811 not included.