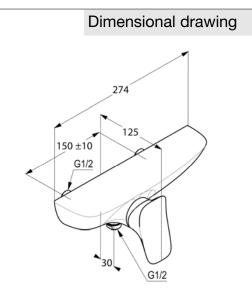

Product:

KLUDI AMBA single lever shower mixer DN 15

## Ref.: 537100575

## Product description

single lever shower mixer DN 15 wall-mounted solid lever ceramic cartridge with hot water safety device flow rate 29 I/min at 3 bar shower connection 1/2 inch protected against back flow s-unions 1/2 x 3/4 inch

Finishes: 05 chrome





single lever shower mixer, manufacturer KLUDI GmbH & Co KG KLUDI AMBA item no. 537100575

type: single lever shower mixer, DN 15 / PN 10, chrome plated brass, solid lever chrome plated metal, ceramic cartridge K-41 with hot water safety device, flow rate at shower outlet 29 l/min at 3 bar, protected against back flow DIN EN 1717, shower connection 1/2 inch, concealed s-unions 1/2 x 3/4 inch

dimensions: width: 274 mm, lever projection: 125 mm, centers: 150 mm