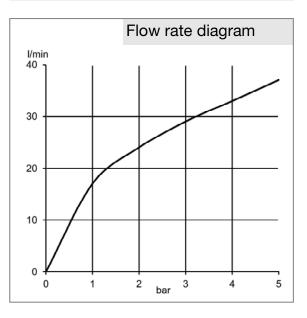

## Product description

single lever shower mixer DN 15 wall-mounted solid lever ceramic cartridge with hot water safety device flow rate 29 I/min at 3 bar shower connection 1/2 inch protected against back flow s-unions 1/2 x 3/4 inch

Finishes: 05 chrome

single lever shower mixer, manufacturer KLUDI GmbH & Co KG KLUDI AMBA item no. 537100575

type: single lever shower mixer, DN 15 / PN 10, chrome plated brass, solid lever chrome plated metal, ceramic cartridge K-41 with hot water safety device, flow rate at shower outlet 29 l/min at 3 bar, protected against back flow DIN EN 1717, shower connection 1/2 inch, concealed s-unions 1/2 x 3/4 inch