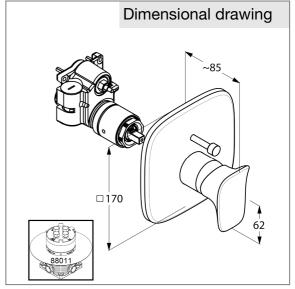

## Advertisement

concealed bath/shower mixer valve, manufacturer KLUDI GmbH & Co. KG KLUDI AMBA item no. 536570575

type: concealed bath and shower mixer trim set with functional unit, solid lever chrome plated metal, cover plate chrome plated plastic, ceramic cartridge K-41 with hot water safety device, flow rate to bath tub filler 21 l/min at 3 bar, flow rate to shower outlet 31 l/min at 3 bar, automatic diverter: shower to bath tub, functional unit made of dezincification resistant brass, protected against back flow DIN EN 1717, noise level DIN EN 4109 noise group II, report no. P-IX 28134/IIDB dimensions: diameter cover plate: 170/170 mm, lever projection: 85 mm, projection: 62 mm

Suitable for pre-installation set KLUDI FLEXX.BOXX DN 20 item no. 88011, not included.