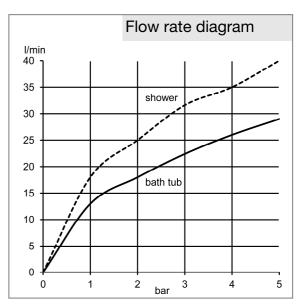

## Product description

concealed bath and shower mixer trim set with functional unit wall mounting solid lever ceramic cartridge with hot water safety device flow rate bath tub filler 21 l/min at 3 bar flow rate shower outlet 31 l/min at 3 bar automatic diverter: shower to bath tub protected against back flow without pre-installation set KLUDI FLEXX.BOXX item no. 88011 noise group II, P-IX 28134/IIDB

## Advertisement

concealed bath/shower mixer valve, manufacturer KLUDI GmbH & Co. KG KLUDI AMBA item no. 536570575

type: concealed bath and shower mixer trim set with functional unit, solid lever chrome plated metal, cover plate chrome plated plastic, ceramic cartridge K-41 with hot water safety device, flow rate to bath tub filler 21 l/min at 3 bar, flow rate to shower outlet 31 l/min at 3 bar, automatic diverter: shower to bath tub, functional unit made of dezincification resistant brass, protected against back flow DIN EN 1717, noise level DIN EN 4109 noise group II, report no. P-IX 28134/IIDB dimensions: diameter cover plate: 170/170 mm, lever projection: 85 mm, projection: 62 mm