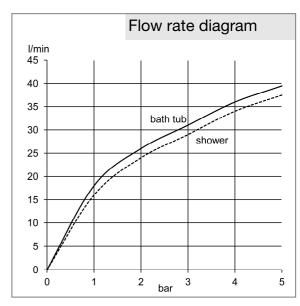

## Product description

concealed bath and shower mixer trim set with functional unit wall mounting solid lever ceramic cartridge with hot water safety device flow rate to bath tub 31 l/min at 3 bar flow rate to shower 29 l/min at 3 bar automatic diverter: shower to bath tub without pre-installation set KLUDI FLEXX.BOXX item no. 88011 noise group I, PA-IX 18967/IDC

## Advertisement

concealed bath/shower mixer valve, manufacturer KLUDI GmbH & Co. KG KLUDI AMBA item no. 536500575

type: concealed bath and shower mixer trim set with functional unit, solid lever chrome plated metal, cover plate chrome plated plastic, ceramic cartridge K-41 with hot water safety device, flow rate to bath tub filler 31 l/min at 3 bar, flow rate to shower outlet 29 l/min at 3 bar, automatic diverter: shower to bath tub, functional unit made of dezincification resistant brass,