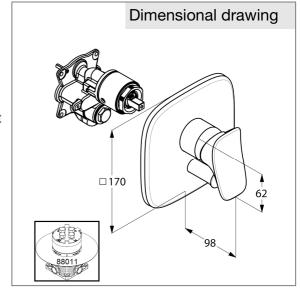

noise group I, PA-IX 18967/IDC

dimensions: cover plate: 170/170 mm, lever projection: 98 mm, lever: 62 mm Suitable for pre-installation set KLUDI FLEXX.BOXX DN 20 item no. 88011, not included.