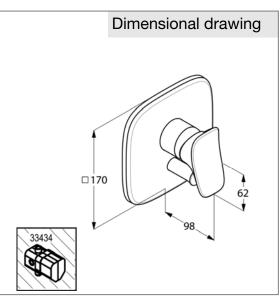

type: concealed bath and shower mixer trim set, solid lever chrome plated metal, cover plate chrome plated plastic, automatic diverter: shower to bath tub, dimensions: cover plate: 170/170 mm, lever projection: 98 mm, projection: 62 mm Suitable for pre-installation set item no. 33434, not included.