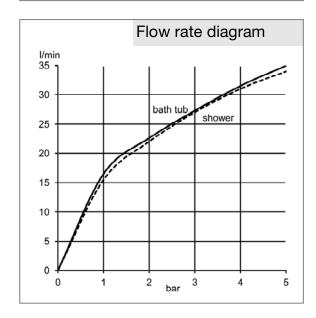

## Product description

single lever bath and shower mixer DN 15 wall-mounted solid lever ceramic cartridge with hot water safety device aerator M 24 x 1 flow rate bath tub 27,3 l/min at 3 bar flow rate shower 27 l/min at 3 bar automatic diverter: shower to bath tub shower connection 1/2 inch protected against back flow s-unions 1/2 x 3/4 inch

## Advertisement

single lever bath/shower mixer, manufacturer KLUDI GmbH & Co. KG KLUDI AMBA item no. 534450575

type: single lever bath and shower mixer, DN 15 / PN 10, chrome plated brass, solid lever chrome plated metal, ceramic cartridge K-41 with hot water safety device, bath tub filler with aerator M 24 x 1, flow rate at bath tub filler 27,3 l/min at 3 bar, flow rate at shower outlet 27 l/min at 3 bar, automatic diverter: shower to bath tub, protected against back flow DIN EN 1717, shower connection 1/2 inch, concealed sunions 1/2 x 3/4 inch