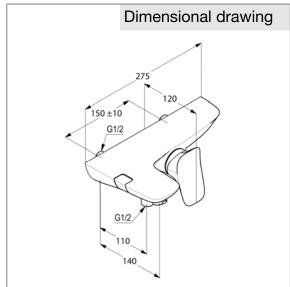

dimensions: width: 275 mm, nozzle projection: 140 mm, lever projection: 120 mm, centers: 150 mm