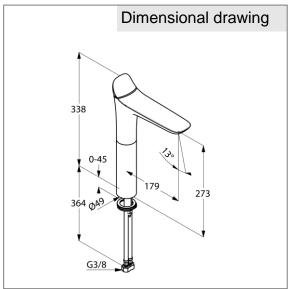

Product:

KLUDI AMBA SL BASIN MIXER

DN 15 height 273 mm

Ref.:

532980575

## Product description

single lever basin mixer DN 15 single hole mounted solid lever ceramic cartridge aerator M 24 x 1 flow rate 4,3 1/min at 3 bar flexible high pressure supply tubes 3/8 inch rapid installation set

Finishes: 05 chrome



## Advertisement

single lever basin mixer,
manufacturer KLUDI GmbH & Co KG
KLUDI AMBA item no. 532980575

type: single lever basin mixer height 273 mm, DN 15 / PN 10, chrome plated brass, solid lever chrome plated metal, ceramic cartridge K-28, aerator M 24 x 1, flow rate 4,3  $1/\min$  at 3 bar, flexible high pressure supply tubes 3/8 inch with DVGW / W270 approval, rapid installation set

dimensions: height: 338 mm, nozzle height: 273 mm,

projection: 179 mm