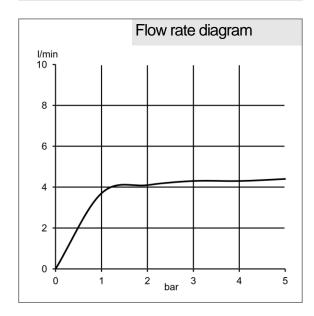

## Product description

single lever basin mixer DN 15 single hole mounted solid lever ceramic cartridge aerator M 24 x 1 flow rate 4,3 1/min at 3 bar flexible high pressure supply tubes 3/8 inch rapid installation set

## Advertisement

single lever basin mixer,
manufacturer KLUDI GmbH & Co KG
KLUDI AMBA item no. 532980575

type: single lever basin mixer height 273 mm, DN 15 / PN 10, chrome plated brass, solid lever chrome plated metal, ceramic cartridge K-28, aerator M 24 x 1, flow rate 4,3  $1/\min$  at 3 bar, flexible high pressure supply tubes 3/8 inch with DVGW / W270 approval, rapid installation set