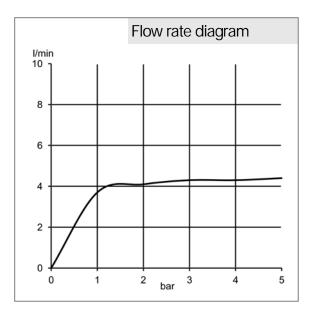

## Product description

single lever basin mixer DN 15 single hole mounted solid lever ceramic cartridge aerator M 24 x 1 flow rate 4,3 l/min at 3 bar flexible high pressure supply tubes 3/8 inch rapid installation set

## Advertisement

single lever basin mixer, manufacturer KLUDI GmbH & Co. KG KLUDI AMBA item no. 532960575

type: single lever basin mixer height 213 mm, DN 15 / PN 10, chrome plated brass, solid lever chrome plated metal, ceramic cartridge K-28, aerator M 24 x 1, flow rate 4,3 l/min at 3 bar, flexible high pressure supply tubes 3/8 inch with DVGW / W270 approval, rapid installation set