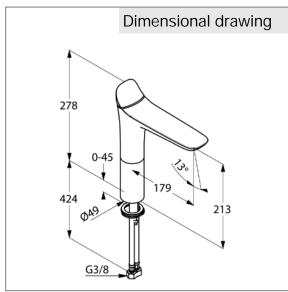

Product:

KLUDI AMBA single lever basin mixer DN 15 height 213 mm

Ref.:

532960575

## Product description

single lever basin mixer DN 15 single hole mounted solid lever ceramic cartridge aerator M 24 x 1 flow rate 4,3 l/min at 3 bar flexible high pressure supply tubes 3/8 inch rapid installation set

Finishes: 05 chrome



## Advertisement

single lever basin mixer, manufacturer KLUDI GmbH & Co. KG KLUDI AMBA item no. 532960575

type: single lever basin mixer height 213 mm, DN 15 / PN 10, chrome plated brass, solid lever chrome plated metal, ceramic cartridge K-28, aerator M 24 x 1, flow rate 4,3 l/min at 3 bar, flexible high pressure supply tubes 3/8 inch with DVGW / W270 approval, rapid installation set

dimensions: height: 278 mm, nozzle height: 213 mm, projection: 179 mm