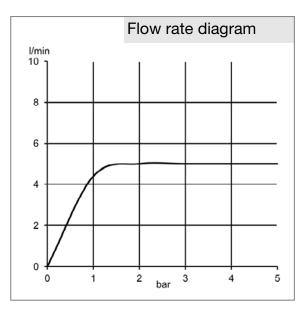

## Product description

single lever basin mixer DN 15 single hole mounted solid lever ceramic cartridge aerator M 24 x 1 flow rate 5 l/min at 3 bar flexible high pressure supply tubes G 3/8 inch rapid installation set

## Advertisement

single lever basin mixer, manufacturer KLUDI GmbH & Co. KG KLUDI AMBA item no. 530280575

type: single lever basin mixer, DN 15 / PN 10, chrome plated brass, solid lever chrome plated metal, ceramic cartridge K-28, aerator M 24 x 1, flow rate 5 l/min at 3 bar, flexible high pressure supply tubes 3/8 inch with DVGW / W270 approval, rapid installation set