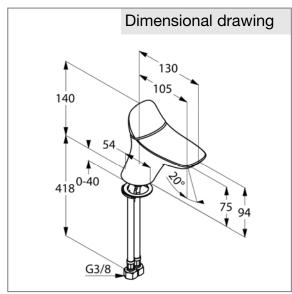

## Product:

## KLUDI AMBA single lever basin mixer DN 15

Ref.:

530280575

## Product description

single lever basin mixer DN 15 single hole mounted solid lever ceramic cartridge aerator M 24 x 1 flow rate 5 l/min at 3 bar flexible high pressure supply tubes G 3/8 inch rapid installation set

Finishes: 05 chrome



## Advertisement

single lever basin mixer, manufacturer KLUDI GmbH & Co. KG KLUDI AMBA item no. 530280575

type: single lever basin mixer, DN 15 / PN 10, chrome plated brass, solid lever chrome plated metal, ceramic cartridge K-28, aerator M 24 x 1, flow rate 5 l/min at 3 bar, flexible high pressure supply tubes 3/8 inch with DVGW / W270 approval, rapid installation set

dimensions: height: 140 mm, nozzle height: 75 mm, projection: 130 mm