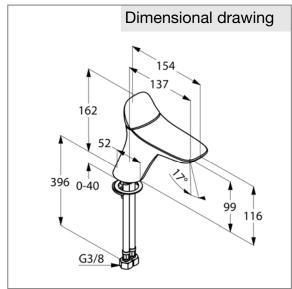

## Product:

## KLUDI AMBA single lever basin mixer DN 15

Ref.:

530260575

## Product description

single lever basin mixer DN 15 single hole mounted solid lever ceramic cartridge aerator M 24 x 1 flow rate 5 l/min at 3 bar flexible high pressure supply tubes G 3/8 inch rapid installation set

Finishes: 05 chrome



## Advertisement

single lever basin mixer, manufacturer KLUDI GmbH & Co KG KLUDI AMBA item no. 530260575

type: single lever basin mixer, DN 15 / PN 10, chrome plated brass, solid lever chrome plated metal, ceramic cartridge K-28, aerator M 24 x 1, flow rate 5 l/min at 3 bar, flexible high pressure supply tubes 3/8 inch with DVGW / W270 approval, rapid installation set

dimensions: height: 162 mm, nozzle height: 99 mm, projection: 154 mm