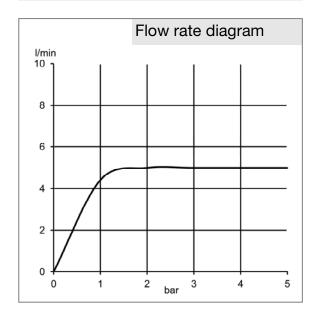

## Product description

single lever basin mixer DN 15 single hole mounted solid lever ceramic cartridge aerator M 24 x 1 flow rate 5 l/min at 3 bar flexible high pressure supply tubes G 3/8 inch rapid installation set

## Advertisement

single lever basin mixer, manufacturer KLUDI GmbH & Co KG KLUDI AMBA item no. 530260575

type: single lever basin mixer, DN 15 / PN 10, chrome plated brass, solid lever chrome plated metal, ceramic cartridge K-28, aerator M 24 x 1, flow rate 5 l/min at 3 bar, flexible high pressure supply tubes 3/8 inch with DVGW / W270 approval, rapid installation set