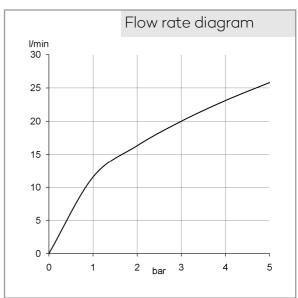

concealed thermostatic shower mixer trim set without pre-installation set pre installation set KLUDI FLEXX.BOXX Art. Nr. 88011 wall mounted trim set with functional unit with ceramic shut-off valve temperature handle with hotwater safety at 38°C flow rate at 3 bar = 20 l/ min. with integrated back flow preventer