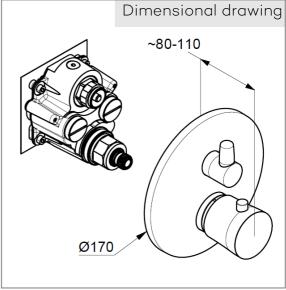

concealed thermostatic shower mixer trim set without pre-installation set pre installation set KLUDI FLEXX.BOXX Art. Nr. 88011 wall mounted trim set with functional unit with ceramic shut-off valve temperature handle with hotwater safety at 38°C flow rate at 3 bar = 20 l/ min. with integrated back flow preventer