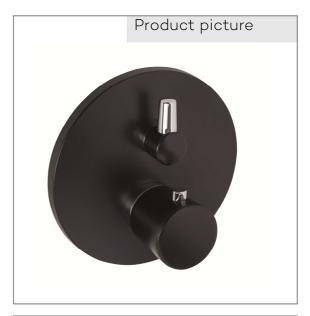

## Technical Data

KLUDI BALANCE concealed thermostatic shower mixer trim set with functional unit PN 10

Ref.: 528358775

Finishes: 87 black matt finished / chrome

Product description
Manufacturer KLUDI GmbH & Co. KG
Typ: KLUDI BALANCE
concealed thermostatic shower mixer PN 10
trim set with functional unit
Ref.: 528358775

concealed thermostatic shower mixer trim set without pre-installation set pre installation set KLUDI FLEXX.BOXX Art. Nr. 88011 wall mounted trim set with functional unit with ceramic shut-off valve temperature handle with hotwater safety at 38°C flow rate at 3 bar = 20 l/ min. with integrated back flow preventer