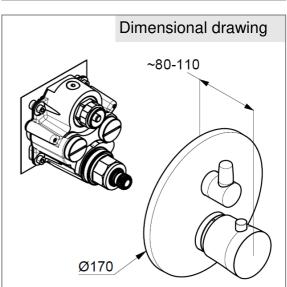

concealed thermostat shower mixer, manufacturer KLUDI GmbH & Co. KG

type KLUDI BALANCE concealed thermostat shower mixer with trim set item no. 52835..75, finishes, trim set with functional unit THM for pre-installation set KLUDI FLEXX.BOXX DN 20 item no. 88011, with ceramic shut-off valve, cover plate chrome plated plastic, diameter cover plate 170 mm, temperature control handle with hot water safety device 38°C, handles chrome or chrome/white plated plastic/brass, without extension set item no. 7300600-00, without pre-installation set KLUDI FLEXX.BOXX item no. 88011, noise level DIN 4109 noise group II, P-IX