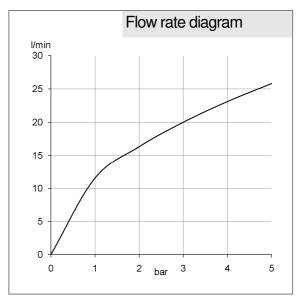

LUDI FLEXX.BOXX DN 20 item no. 88011

concealed thermostat shower mixer, manufacturer KLUDI GmbH & Co. KG

type KLUDI BALANCE concealed thermostat shower mixer with trim set item no. 52835..75, finishes, trim set with functional unit THM for pre-installation set KLUDI FLEXX.BOXX DN 20 item no. 88011, with ceramic shut-off valve, cover plate chrome plated plastic, diameter cover plate 170 mm, temperature control handle with hot water safety device 38°C, handles chrome or chrome/white plated plastic/brass, without extension set item no. 7300600-00, without pre-installation set KLUDI FLEXX.BOXX item no. 88011, noise level DIN 4109 noise group II, P-IX

FLEXX.BOXX item no. 88011, noise level DIN 4109 noise group II, P-IX 18444/IICC

Optimal function only in combination with KLUDI products,