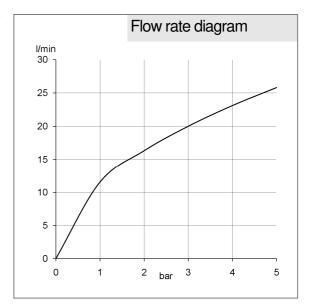

THM for FLEXX.BOXX DN 20 item no. 88011

concealed thermostat bath/shower mixer, manufacturer KLUDI GmbH & Co. KG

type KLUDI BALANCE concealed bath/shower mixer with trim set item no. 52830..75, trim set with functional unit THM for pre-installation set KLUDI FLEXX.BOXX DN 20 item no. 88011, finishes 05 = chrome plated / 91 = chrome/white plated, with ceramic shut-off valve and adjustment as a rotary valve, cover plate chrome plated plastic  $\emptyset$  170 mm, temperature control handle with hot water safety device 38°C, handles chrome or chrome/white plated plastic / brass, without extension set item no. 7300600-00, without pre-installation set FLEXX.BOXX item no. 88011,

noise level DIN 4109 noise group II, P-IX 18444/IICC Optimal function only in combination with KLUDI products,