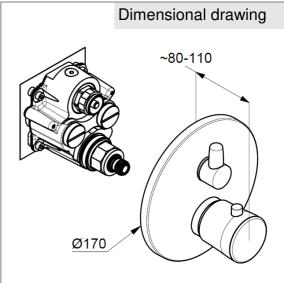

concealed thermostat bath/shower mixer, manufacturer KLUDI GmbH & Co. KG

type KLUDI BALANCE concealed bath/shower mixer with trim set item no. 52830..75, trim set with functional unit THM for pre-installation set KLUDI FLEXX.BOXX DN 20 item no. 88011, finishes 05 = chrome plated / 91 = chrome/white plated, with ceramic shut-off valve and adjustment as a rotary valve, cover plate chrome plated plastic  $\emptyset$  170 mm, temperature control handle with hot water safety device 38°C, handles chrome or chrome/white plated plastic / brass, without extension set item no. 7300600-00, without pre-installation set FLEXX.BOXX item no. 88011,