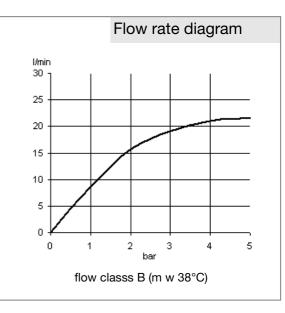

single lever shower mixer, manufacturer KLUDI GmbH & Co KG KLUDI BALANCE single lever shower mixer item no. 52710..75, DN 15, finishes 05 = chrome plated / 91 = chrome/white plated brass, ceramic cartridge with hot water safety device Ø 35 mm, solid lever, type: single lever shower mixer DN 15, shower outlet 1/2 inch, protected against back flow DIN EN 1717, S unions 1/2 x 3/4 inch, projection 131/181 mm, lever projection 102 mm, flow class B (max. 0,29 l/s), for pressure type water heater, for continuous line heater, PN 10,