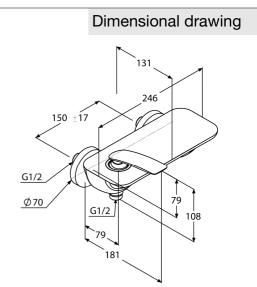

single lever shower mixer, manufacturer KLUDI GmbH & Co KG KLUDI BALANCE single lever shower mixer item no. 52710..75, DN 15, finishes 05 = chrome plated / 91 = chrome/white plated brass, ceramic cartridge with hot water safety device Ø 35 mm, solid lever, type: single lever shower mixer DN 15, shower outlet 1/2 inch, protected against back flow DIN EN 1717, S unions 1/2 x 3/4 inch, projection 131/181 mm, lever projection 102 mm, flow class B (max. 0,29 l/s), for pressure type water heater, for continuous line heater, PN 10,