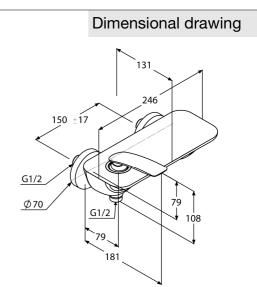

single lever shower mixer, manufacturer KLUDI GmbH & Co KG KLUDI BALANCE single lever shower mixer item no. 527100575, DN 15, chrome plated brass, ceramic cartridge with hot water safety device Ø 35 mm, solid lever, noise level DIN 4109 group I, without report no., type: single lever shower mixer DN 15, shower outlet 1/2 inch, protected against back flow DIN EN 1717, S unions 1/2 x 3/4 inch, projection 131/181 mm, lever projection 102 mm, flow class B (max. 0,29 l/s), for pressure type water heater, for continuous line heater, PN 10,