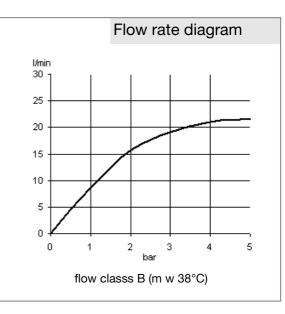

single lever shower mixer, manufacturer KLUDI GmbH & Co KG KLUDI BALANCE single lever shower mixer item no. 527100575, DN 15, chrome plated brass, ceramic cartridge with hot water safety device Ø 35 mm, solid lever, noise level DIN 4109 group I, without report no., type: single lever shower mixer DN 15, shower outlet 1/2 inch, protected against back flow DIN EN 1717, S unions 1/2 x 3/4 inch, projection 131/181 mm, lever projection 102 mm, flow class B (max. 0,29 l/s), for pressure type water heater, for continuous line heater, PN 10,