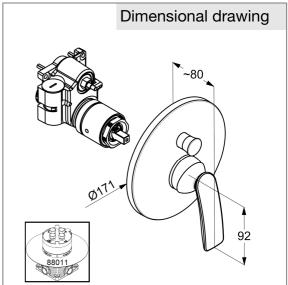

dimensions: diameter cover plate: 171 mm, lever projection: 92 mm, projection: 80

Suitable for pre-installation set KLUDI FLEXX.BOXX DN 20 item no. 88011, not included.