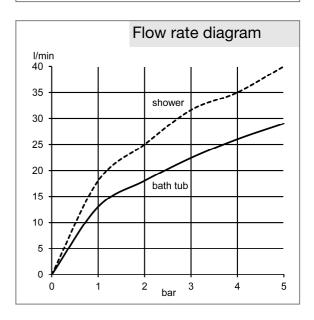

## Product description

concealed bath and shower mixer trim set with functional unit wall mounting solid lever ceramic cartridge with hot water safety device flow rate bath tub filler 21 I/min at 3 bar flow rate shower outlet 31 I/min at 3 bar automatic diverter: shower to bath tub protected against back flow without pre-installation set KLUDI FLEXX.BOXX item no. 88011 noise group II. P-IX 28134/IIDB DVGW NW-6506CP0026

## Advertisement

concealed bath/shower mixer valve, manufacturer KLUDI GmbH & Co. KG KLUDI BALANCE item no. 526570575

type: concealed bath and shower mixer trim set with functional unit, solid lever chrome plated metal, cover plate chrome plated plastic, ceramic cartridge K-41 with hot water safety device, flow rate to bath tub filler 21 I/min at 3 bar, flow rate to shower outlet 31 I/min at 3 bar, automatic diverter: shower to bath tub, functional unit made of dezincification resistant brass, protected against back flow DIN EN 1717, noise level DIN EN 4109 noise group II, report no. P-IX 28134/IIDB, DVGW NW-6506CP0026