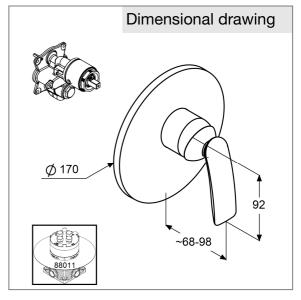

concealed shower mixer valve, manufacturer KLUDI GmbH & Co. KG type KLUDI BALANCE concealed shower mixer with trim set item no. 52655..75, trim set with functional unit for pre-installation set KLUDI FLEXX.BOXX DN 20 item no. 88011, finishes 05 = chrome plated / 91 = chrome/white plated, metal solid lever, plastic cover plate, cover plate Ø 170 mm, ceramic cartridge with hot water safety device, without extension set item no. 7300600-00, without pre-installation set KLUDI FLEXX.BOXX item no. 88011, noise level DIN 4109 noise group I, PA-IX 18967/IDC