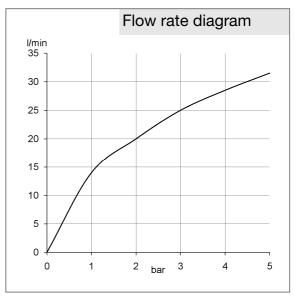

ed shower mixer trim set with functional unit item no. 52655..75
- \*\* plated brass/plastic
- \*\*\* trim set with concealed shower mixer for KLUDI FLEXX.BOXX DN 20 item no. 88011

concealed shower mixer valve, manufacturer KLUDI GmbH & Co. KG type KLUDI BALANCE concealed shower mixer with trim set item no. 52655..75, trim set with functional unit for pre-installation set KLUDI FLEXX.BOXX DN 20 item no. 88011, finishes 05 = chrome plated / 91 = chrome/white plated, metal solid lever, plastic cover plate, cover plate Ø 170 mm, ceramic cartridge with hot water safety device, without extension set item no. 7300600-00, without pre-installation set KLUDI FLEXX.BOXX item no. 88011, noise level DIN 4109 noise group I, PA-IX 18967/IDC

Optimal function only in combination with KLUDI products,