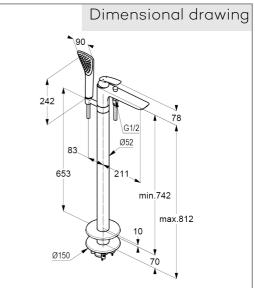

bath and shower mixer DN 15 single lever mixer trim set without pre-installation set pre installation set KLUDI FLEXX.BOXX Art. Nr. 88088 floor standing for free standing bath tubs with shower holder automatic diverter: shower/ bath solid lever, metal aerator M24 protected against back flow shower outlet 1/2 inch ceramic cartridge with hotwater safety device flow rate at 3 bar = 22,5 l/ min. fixed spout hand shower and shower hose 1250 mm