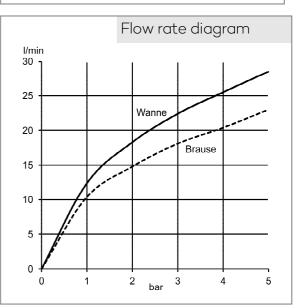

bath and shower mixer DN 15 single lever mixer trim set without pre-installation set pre installation set KLUDI FLEXX.BOXX Art. Nr. 88088 floor standing for free standing bath tubs with shower holder automatic diverter: shower/ bath solid lever, metal aerator M24 protected against back flow shower outlet 1/2 inch ceramic cartridge with hotwater safety device flow rate at 3 bar = 22,5 l/ min. fixed spout hand shower and shower hose 1250 mm