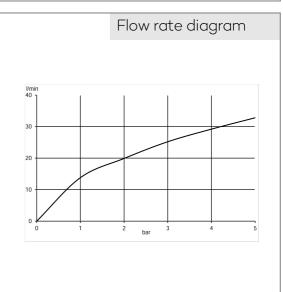

KLUDI BALANCE bath- and shower mixer DN 15

Article - Nr.: 524478775

Surface: 87 black matt finished / chrome

manufacterer KLUDI GmbH & Co. KG Typ: KLUDI BALANCE bath- and shower mixer, DN 15/ PN 10 Art. Nr. 524478775 Concealed 3-hole bath/ shower mixer Extractable hand shower FIZZ 1S automatic diverter: shower/ bath 3 hole tiles deck mounted and standing installation for distant positioned bathtub spout solid lever, metal aerator M24 protected against back flow ceramic cartridge with hotwater safety device flow rate at 3 bar = 24 l/ min. shank fixing without bath inlet without flexible high pressure supply tubes Article No. 7544605-00 Hand shower hoses M15 x 1500 mm