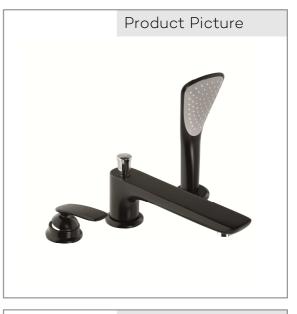

KLUDI BALANCE bath- and shower mixer DN 15

Article - Nr.: 524478775

Surface: 87 black matt finished / chrome

manufacterer KLUDI GmbH & Co. KG Typ: KLUDI BALANCE bath- and shower mixer, DN 15/ PN 10 Art. Nr. 524478775 Concealed 3-hole bath/ shower mixer Extractable hand shower FIZZ 1S automatic diverter: shower/ bath 3 hole tiles deck mounted and standing installation for distant positioned bathtub spout solid lever, metal aerator M24 protected against back flow ceramic cartridge with hotwater safety device flow rate at 3 bar = 24 l/ min. shank fixing without bath inlet without flexible high pressure supply tubes Article No. 7544605-00 Hand shower hoses M15 x 1500 mm