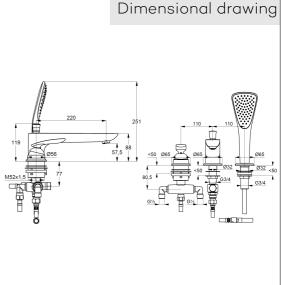

KLUDI BALANCE bath- and shower mixer DN 15

Article - Nr.: 524478775

Surface: 87 black matt finished / chrome

manufacterer KLUDI GmbH & Co. KG Typ: KLUDI BALANCE bath- and shower mixer, DN 15/ PN 10 Art. Nr. 524478775 Concealed 3-hole bath/ shower mixer Extractable hand shower FIZZ 1S automatic diverter: shower/ bath 3 hole tiles deck mounted and standing installation for distant positioned bathtub spout solid lever, metal aerator M24 protected against back flow ceramic cartridge with hotwater safety device flow rate at 3 bar = 24 l/ min. shank fixing without bath inlet without flexible high pressure supply tubes Article No. 7544605-00 Hand shower hoses M15 x 1500 mm