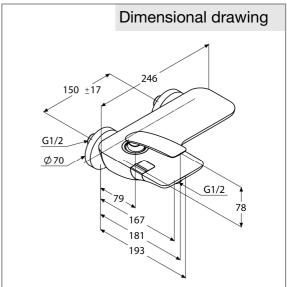

single lever bath- and shower mixer, manufacturer KLUDI GmbH & Co KG KLUDI BALANCE single lever bath- and shower mixer item no. 524450575, DN 15, chrome plated brass, solid lever, noise level DIN 4109 group I, without report no., type: single lever bath- and shower mixer DN 15, automatic diverter: shower to bath tub, protected against back flow DIN EN 1717, shower outlet 1/2 inch, S unions 1/2 x 3/4 inch, nozzle projection 167/193 mm, s-pointer aerator M 24 x I, flow class D B (max. 0,40 l/s), lever projection 102 mm, ceramic cartridge with hot water safety device Ø 35 mm, for pressure type water heater, for continuous line heater, PN 10,