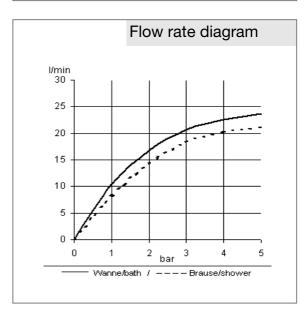

single lever bath- and shower mixer, manufacturer KLUDI GmbH & Co KG KLUDI BALANCE single lever bath- and shower mixer item no. 524450575, DN 15, chrome plated brass, solid lever, noise level DIN 4109 group I, without report no., type: single lever bath- and shower mixer DN 15, automatic diverter: shower to bath tub, protected against back flow DIN EN 1717, shower outlet 1/2 inch, S unions 1/2 x 3/4 inch, nozzle projection 167/193 mm, s-pointer aerator M 24 x I, flow class D B (max. 0,40 l/s), lever projection 102 mm, ceramic cartridge with hot water safety device Ø 35 mm, for pressure type water heater, for continuous line heater, PN 10,