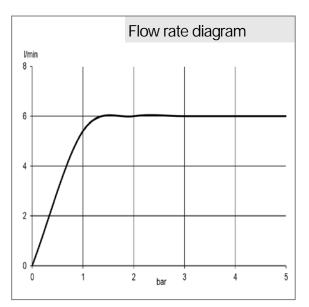

## Product description

concealed 2-hole single lever basin mixer trim set wall mounting solid lever S-Pointer aerator M 24 x 1 flow rate 6 l/min at 3 bar wall outlet 180 mm without pre-installation set KLUDI item no. 38243

Finishes: 05 chrome

wall mounted mixer, manufacturer KLUDI GmbH & Co. KG KLUDI Balance item no. 522460575

type: concealed 2-hole single lever basin mixer, trim set, with wall outlet 180 mm, chrome plated brass, solid lever chrome plated metal, S-Pointer aerator M 24 x 1, flow rate 6 l/min at 3 bar, concealed wall unions