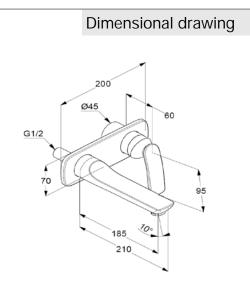

dimensions: nozzle projection: 185 mm, lever projection: 60 mm, lever: 95 mm, centre distance: 110 mm, cover plate: 70/200 mm

Suitable for pre-installation set KLUDI item no. 38243, not included.