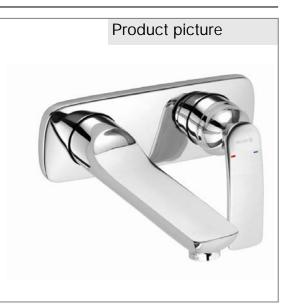

## Product:

Ref.:

KLUDI Balance concealed 2-hole single lever basin mixer, projection 180 mm, trim set 522460575

Finishes: 05 chrome

wall mounted mixer, manufacturer KLUDI GmbH & Co. KG KLUDI Balance item no. 522460575

type: concealed 2-hole single lever basin mixer, trim set, with wall outlet 180 mm, chrome plated brass, solid lever chrome plated metal, S-Pointer aerator M 24 x 1, flow rate 6 l/min at 3 bar, concealed wall unions