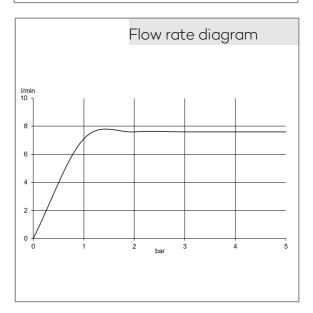

## Technical Data

KLUDI BALANCE electronic controlled basin mixer DN 15

Ref.: 5220005

Finishes: 05 chrome

Product description

Manufacturer KLUDI GmbH & Co. KG Typ: KLUDI BALANCE Electronic controlled basin mixer DN 15 Ref.: 5220005 basin mixer DN 15 electronic controlled electric power supply via 230 V main adapter single hole mounted mixing shaft with temperature handle optical object registration aerator M24 protected against back flow flow rate at 3 bar = 7,6 l/ min. flexible hoses G 3/8 DVGW approved with integrated back flow preventer rapid installation set activation optoelectronical maximum water run- time 2 minutes safety class IP65