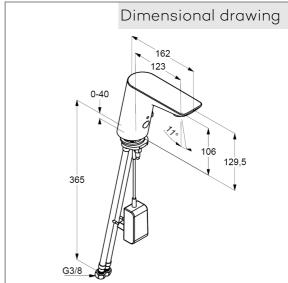

## Technical Data

KLUDI BALANCE electronic controlled basin mixer DN 15

Ref.: 5220005

Finishes: 05 chrome

Product description

Manufacturer KLUDI GmbH & Co. KG Typ: KLUDI BALANCE Electronic controlled basin mixer DN 15 Ref.: 5220005 basin mixer DN 15 electronic controlled electric power supply via 230 V main adapter single hole mounted mixing shaft with temperature handle optical object registration aerator M24 protected against back flow flow rate at 3 bar = 7,6 l/ min. flexible hoses G 3/8 DVGW approved with integrated back flow preventer rapid installation set activation optoelectronical maximum water run- time 2 minutes safety class IP65