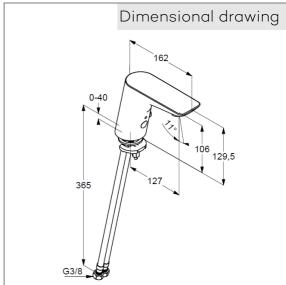

## Technical Data

KLUDI BALANCE electronic controlled basin mixer DN 15

Ref.: 5210091

Finishes: 91 chrome/white

Product description Manufacturer KLUDI GmbH & Co. KG Typ: KLUDI BALANCE Electronic controlled basin mixer DN 15 Ref.: 5210091 basin mixer DN 15 electronic controlled with 6V Lithium Battery CR-P2 single hole mounted mixing shaft with temperature handle optical object registration aerator M24 protected against back flow flow rate at 3 bar = 7,6 l/ min. flexible hoses G 3/8 DVGW approved with integrated back flow preventer rapid installation set activation optoelectronical maximum water run- time 2 minutes safety class IP65