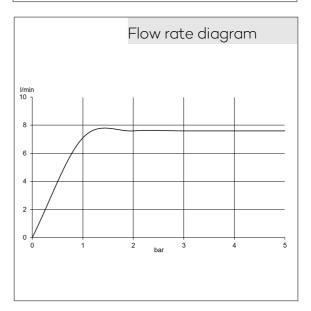

## Technical Data

KLUDI BALANCE electronic controlled basin mixer DN 15

Ref.: 5210091

Finishes: 91 chrome/white

Product description Manufacturer KLUDI GmbH & Co. KG Typ: KLUDI BALANCE Electronic controlled basin mixer DN 15 Ref.: 5210091 basin mixer DN 15 electronic controlled with 6V Lithium Battery CR-P2 single hole mounted mixing shaft with temperature handle optical object registration aerator M24 protected against back flow flow rate at 3 bar = 7,6 l/ min. flexible hoses G 3/8 DVGW approved with integrated back flow preventer rapid installation set activation optoelectronical maximum water run- time 2 minutes safety class IP65