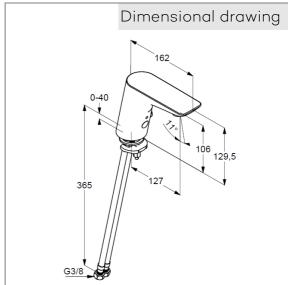

## Technical Data

KLUDI BALANCE electronic controlled basin mixer DN 15

Ref.: 5210005

Finishes: 05 chrome

Product description Manufacturer KLUDI GmbH & Co. KG Typ: KLUDI BALANCE Electronic controlled basin mixer DN 15 Ref.: 5210005 basin mixer DN 15 electronic controlled with 6V Lithium Battery CR-P2 single hole mounted mixing shaft with temperature handle optical object registration aerator M24 protected against back flow flow rate at 3 bar = 7,6 l/ min. flexible hoses G 3/8 DVGW approved with integrated back flow preventer rapid installation set activation optoelectronical maximum water run- time 2 minutes safety class IP65