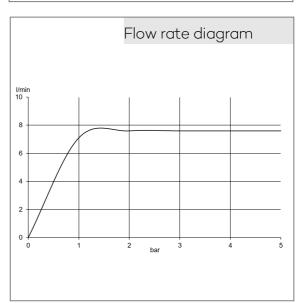

## Technical Data

KLUDI BALANCE electronic controlled basin mixer DN 15

Ref.: 5210005

Finishes: 05 chrome

Product description Manufacturer KLUDI GmbH & Co. KG Typ: KLUDI BALANCE Electronic controlled basin mixer DN 15 Ref.: 5210005 basin mixer DN 15 electronic controlled with 6V Lithium Battery CR-P2 single hole mounted mixing shaft with temperature handle optical object registration aerator M24 protected against back flow flow rate at 3 bar = 7,6 l/ min. flexible hoses G 3/8 DVGW approved with integrated back flow preventer rapid installation set activation optoelectronical maximum water run- time 2 minutes safety class IP65