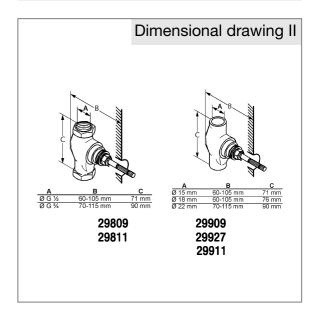

## Advertisement

- \* KLUDI GmbH & Co KG KLUDI ADLON concealed valve trim set item no. 51816..20
- \*\* made of plated brass/ceramic
- \*\*\* trim set for pre- installation sets: item no. 29809/29811/29909/29927/29911

concealed valve trim set, manufacturer KLUDI GmbH & Co KG KLUDI ADLON concealed valve trim set item no. 51816..20, finishes: 05 = chrome / 45 = permabrass plated brass, type: concealed valve trim set for concealed valve item no. 29809/29811/29909/29927/29911, cross handle, diameter rosette Ø 56 mm, consisting of: handle, sleeve, escutcheon, adjustable extension, marked: HOT,