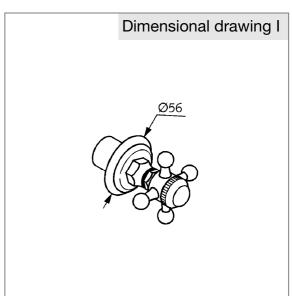

## Product picture

concealed valve trim set, manufacturer KLUDI GmbH & Co KG KLUDI ADLON concealed valve trim set item no. 51816..20, finishes: 05 = chrome / 45 = permabrass plated brass, type: concealed valve trim set for concealed valve item no. 29809/29811/29909/29927/29911, cross handle, diameter rosette Ø 56 mm, consisting of: handle, sleeve, escutcheon, adjustable extension, marked: HOT,