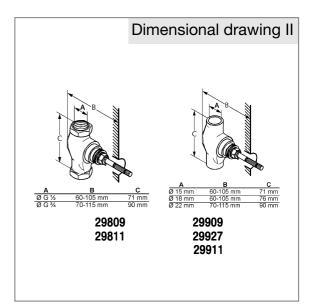

## Advertisement

- \* KLUDI GmbH & Co KG KLUDI ADLON concealed valve trim set item no. 51815..20
- \*\* made of plated brass/ceramic
- \*\*\* trim set for pre- installation sets: item no. 29809/29811/29909/29927/29911

concealed valve trim set, manufacturer KLUDI GmbH & Co KG KLUDI ADLON concealed valve trim set item no. 51815..20, finishes: 05 = chrome / 45 =permabrass plated brass, type: concealed valve trim set for concealed valve item no. 29809/29811/29909/29927/29911, cross handle, diameter rosette Ø 56 mm, consisting of: handle, sleeve, escutcheon, adjustable extension, marked: COLD,