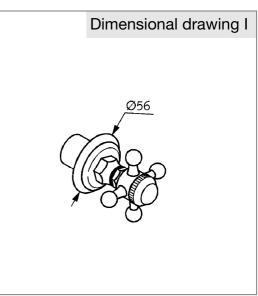

concealed valve trim set, manufacturer KLUDI GmbH & Co KG KLUDI ADLON concealed valve trim set item no. 51815..20, finishes: 05 = chrome / 45 =permabrass plated brass, type: concealed valve trim set for concealed valve item no. 29809/29811/29909/29927/29911, cross handle, diameter rosette Ø 56 mm, consisting of: handle, sleeve, escutcheon, adjustable extension, marked: COLD,