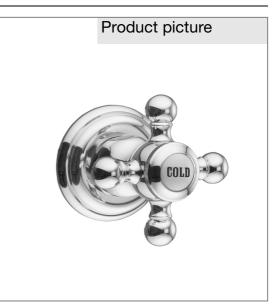

## Product description

concealed valve trim set cross handle consisting of: handle, sleeve, escutcheon adjustable extension marked: COLD

Finishes: 05 chrome 45 permabrass

concealed valve trim set, manufacturer KLUDI GmbH & Co KG KLUDI ADLON concealed valve trim set item no. 51815..20, finishes: 05 = chrome / 45 =permabrass plated brass, type: concealed valve trim set for concealed valve item no. 29809/29811/29909/29927/29911, cross handle, diameter rosette Ø 56 mm, consisting of: handle, sleeve, escutcheon, adjustable extension, marked: COLD,