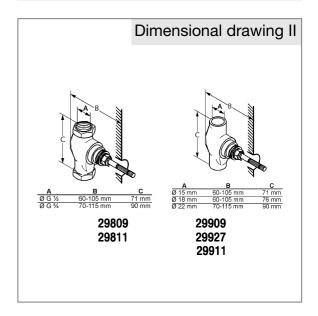

## Advertisement

- \* KLUDI GmbH & Co KG KLUDI ADLON concealed valve trim set item no. 51803..20
- \*\* made of plated brass/ceramic
- \*\*\* trim set for pre- installation sets: item no. 29809/29811/29909/29927/29911

concealed valve trim set, manufacturer KLUDI GmbH & Co KG KLUDI ADLON concealed valve trim set item no. 51803..20, finishes: 05 = chrome / 45 = permabrass plated brass, type: concealed valve trim set for concealed valve item no. 29809/29811/29909/29927/29911, cross handle, diameter rosette Ø 56 mm, consisting of: handle, sleeve, escutcheon, adjustable extension, without marking,