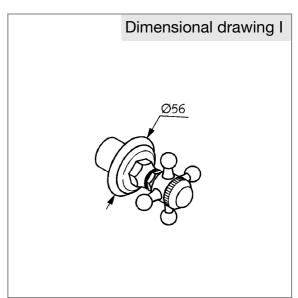

concealed valve trim set, manufacturer KLUDI GmbH & Co KG KLUDI ADLON concealed valve trim set item no. 51803..20, finishes: 05 = chrome / 45 = permabrass plated brass, type: concealed valve trim set for concealed valve item no. 29809/29811/29909/29927/29911, cross handle, diameter rosette Ø 56 mm, consisting of: handle, sleeve, escutcheon, adjustable extension, without marking,