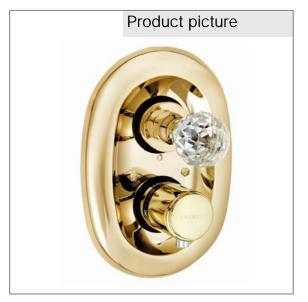

## Product description

concealed thermostat mixer concealed trim set hot water safety device 40 °C with shut-off valve without pre-installation set item no. 35156

Finishes: 45 permabrass

## Advertisement

concealed thermostat mixer, manufacturer KLUDI GmbH & Co KG KLUDI ADLON concealed thermostat mixer item no. 5172045G4, finishes 45 = permabrass, type: concealed thermostat mixer trim set for concealed thermostat mixer body DN 15 item no. 35156 with shut-off valve, cover plate chrome / permabrass plated plastic, hot water safety device  $40^{\circ}$ , cross handle, with handle for shut-off valve, without pre- installation set item no. 35156,