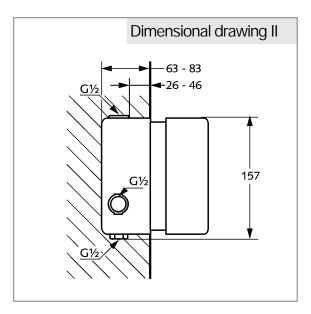

## Advertisement

concealed thermostat mixer, manufacturer KLUDI GmbH & Co KG KLUDI ADLON concealed thermostat mixer item no. 5172045G4, finishes 45 = permabrass, type: concealed thermostat mixer trim set for concealed thermostat mixer body DN 15 item no. 35156 with shut-off valve, cover plate chrome / permabrass plated plastic, hot water safety device  $40^{\circ}$ , cross handle, with handle for shut-off valve, without pre- installation set item no. 35156,