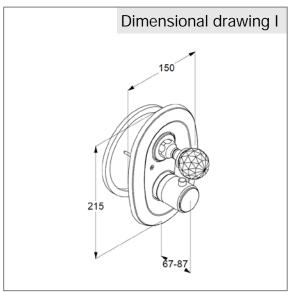

## Advertisement

concealed thermostat mixer, manufacturer KLUDI GmbH & Co KG KLUDI ADLON concealed thermostat mixer item no. 5172045G4, finishes 45 = permabrass, type: concealed thermostat mixer trim set for concealed thermostat mixer body DN 15 item no. 35156 with shut-off valve, cover plate chrome / permabrass plated plastic, hot water safety device  $40^{\circ}$ , cross handle, with handle for shut-off valve, without pre- installation set item no. 35156,