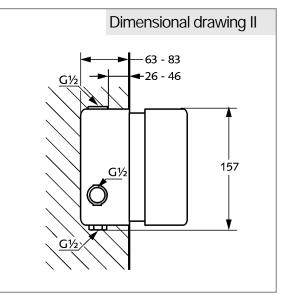

## Product description

concealed thermostat mixer concealed trim set hot water safety device 40 °C with shut-off valve without pre-installation set item no. 35156

Finishes: 05 chrome

## Advertisement

concealed thermostat mixer, manufacturer KLUDI GmbH & Co KG KLUDI ADLON concealed thermostat mixer item no. 5172005G5, finishes: 05 = chrome, type: concealed thermostat mixer trim set for concealed thermostat mixer body DN 15 item no. 35156 with shut-off valve, cover plate chrome / permabrass plated plastic, hot water safety device 40°, cross handle, with handle for shut-off valve, without pre- installation set item no. 35156,