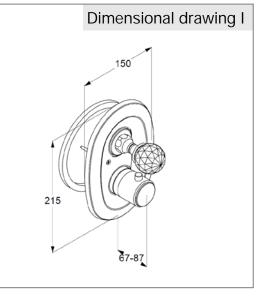

## Product description

concealed thermostat mixer concealed trim set hot water safety device 40 °C with shut-off valve without pre-installation set item no. 35156

Finishes: 05 chrome

## Advertisement

concealed thermostat mixer, manufacturer KLUDI GmbH & Co KG KLUDI ADLON concealed thermostat mixer item no. 5172005G5, finishes: 05 = chrome, type: concealed thermostat mixer trim set for concealed thermostat mixer body DN 15 item no. 35156 with shut-off valve, cover plate chrome / permabrass plated plastic, hot water safety device 40°, cross handle, with handle for shut-off valve, without pre- installation set item no. 35156,