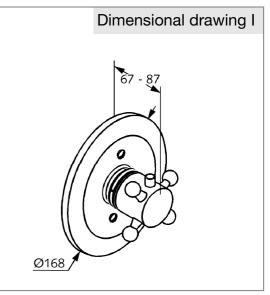

## Product description

concealed thermostat mixer concealed trim set hot water safety device 40 °C without shut-off valve without pre-installation set item no. 35158

Finishes: 05 chrome 45 permabrass

## Advertisement

- KLUDI GmbH & Co KG KLUDI ADLON concealed thermostat mixer item no. 51719..20
- \*\* chrome plated brass/plastic
- \*\*\* trim set for concealed thermostat mixer body item no. 35158

concealed thermostat mixer, manufacturer KLUDI GmbH & Co KG KLUDI ADLON concealed thermostat mixer item no. 51719..20, finishes: 05 = chrome / 45 = permabrass plated plastic, type: concealed thermostat mixer trim set for concealed thermostat mixer body DN 15 item no. 35158, without shut-off valve, cover plate chrome plated plastic, hot water safety device 40°, cross handle, without pre-installation set item no. 35158,