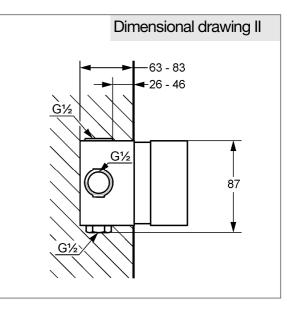

## Product description

concealed thermostat mixer concealed trim set hot water safety device 40 °C without shut-off valve without pre-installation set item no. 35158

Finishes: 05 chrome 45 permabrass

## Advertisement

- KLUDI GmbH & Co KG KLUDI ADLON concealed thermostat mixer item no. 51719..20
- \*\* chrome plated brass/plastic
- \*\*\* trim set for concealed thermostat mixer body item no. 35158

concealed thermostat mixer, manufacturer KLUDI GmbH & Co KG KLUDI ADLON concealed thermostat mixer item no. 51719..20, finishes: 05 = chrome / 45 = permabrass plated plastic, type: concealed thermostat mixer trim set for concealed thermostat mixer body DN 15 item no. 35158, without shut-off valve, cover plate chrome plated plastic, hot water safety device 40°, cross handle, without pre-installation set item no. 35158,