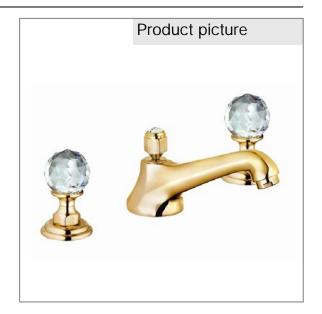

## Product description

basin mixer DN 15
crystal handles
three hole deck mounted
flow class A
Cascade aerator M 24 x I
ceramic headparts 180°
flexible high pressure supply tubes
G 1/2 x G 1/2 x 300 mm
pop up waste 1 1/4 inch
without rigid pipe Ø 10 x 500 item no. 16203 ..
noise group I
KIWA

Finishes: 45 permabrass/ gold