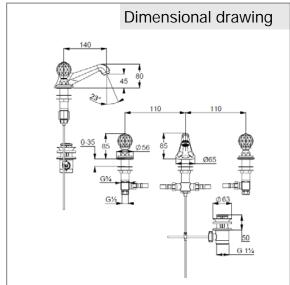

## Product description

basin mixer DN 15
crystal handles
three hole deck mounted
flow class A
Cascade aerator M 24 x I
ceramic headparts 180°
flexible high pressure supply tubes
G 1/2 x G 1/2 x 300 mm
pop up waste 1 1/4 inch
without rigid pipe Ø 10 x 500 item no. 16203 ..
noise group I
KIWA

## Advertisement

basin mixer, manufacturer KLUDI GmbH & Co KG KLUDI ADLON basin mixer item no. 51046..20, DN 15, finishes: 45 = permabrass/gold, ceramic headparts  $180^\circ$ , type: basin mixer 3 hole deck mounted DN 15, cascade aerator M  $24 \times IA$ , noise level DIN EN 4109 group I, without report no., KIWA approval, flow class A (max. 0,25 l/s), nozzle height 50 mm, nozzle projection 145 mm, flexible high pressure supply tubes with DVGW / KIWA / WRAS / CSTB  $300 \times 1/2 \times 1/2$  inch with metal body, pop up waste 1 1/4 inch, crystal handles, without rigid pipes item no. 16203.. (Ø  $10 \text{ mm} \times 500 \text{ mm}$ ), for pressure type water heater, for continuous line heater, PN 10.