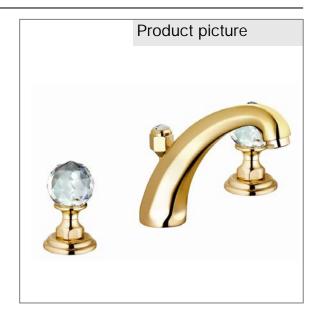

## Product description

basin mixer DN 15
cristall handles
three hole deck mounted
flow rate 12,5 l/min. at 3 bar
Cascade aerator M 24 x l
ceramic headparts 180°
flexible high pressure supply tubes
G 1/2 x G 1/2 x 300 mm
pop up waste 1 1/4 inch
without rigid pipe Ø 10 x 500 item no. 16203
noise group l
KIWA

Finishes: 45 brass/ gold

## Advertisement

basin mixer, manufacturer KLUDI GmbH & Co KG KLUDI ADLON basin mixer item no. 5104345G4, DN 15, finishes: 45= plated brass/ gold, ceramic headparts 180°, type: basin mixer 3 hole deck mounted DN 15, cascade aerator M 24 x I A, noise level DIN 4109 group I, without report no., KIWA approval, flow rate 12,5 l/min. at 3 bar, nozzle height 100 mm, nozzle projection 150 mm, flexible high pressure supply tubes with DVGW / KIWA / WRAS / CSTB 300 x 1/2 x 1/2 inch with metal body, pop up waste 1 1/4 inch, cristall handles, without rigid pipes item no. 16203.. ( Ø 10 mm x 500 mm), for pressure type water heater, for continuous line heater, PN 10,