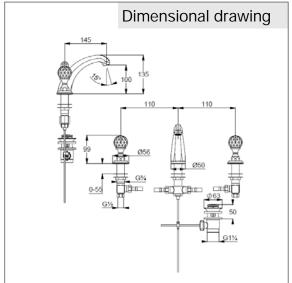

## Product description

basin mixer DN 15
cristall handles
three hole deck mounted
flow rate 12,5 l/min. at 3 bar
Cascade aerator M 24 x l
ceramic headparts 180°
flexible high pressure supply tubes
G 1/2 x G 1/2 x 300 mm
pop up waste 1 1/4 inch
without rigid pipe Ø 10 x 500 item no. 16203
noise group l
KIWA

## Advertisement

basin mixer, manufacturer KLUDI GmbH & Co KG KLUDI ADLON basin mixer item no. 5104345G4, DN 15, finishes: 45= plated brass/ gold, ceramic headparts 180°, type: basin mixer 3 hole deck mounted DN 15, cascade aerator M 24 x I A, noise level DIN 4109 group I, without report no., KIWA approval, flow rate 12,5 l/min. at 3 bar, nozzle height 100 mm, nozzle projection 150 mm, flexible high pressure supply tubes with DVGW / KIWA / WRAS / CSTB 300 x 1/2 x 1/2 inch with metal body, pop up waste 1 1/4 inch, cristall handles, without rigid pipes item no. 16203.. ( Ø 10 mm x 500 mm), for pressure type water heater, for continuous line heater, PN 10,