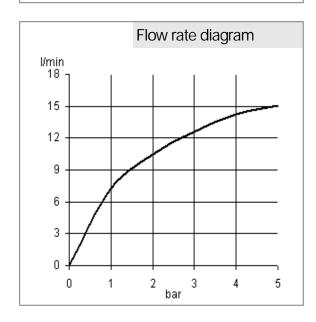

## Product description

basin mixer DN 15
cristall handles
three hole deck mounted
flow rate 12,5 l/min. at 3 bar
Cascade aerator M 24 x l
ceramic headparts 180°
flexible high pressure supply tubes
G 1/2 x G 1/2 x 300 mm
pop up waste 1 1/4 inch
without rigid pipe Ø 10 x 500 item no. 16203
noise group l
KIWA

## Advertisement

basin mixer, manufacturer KLUDI GmbH & Co KG KLUDI ADLON basin mixer item no. 5104345G4, DN 15, finishes: 45= plated brass/ gold, ceramic headparts 180°, type: basin mixer 3 hole deck mounted DN 15, cascade aerator M 24 x I A, noise level DIN 4109 group I, without report no., KIWA approval, flow rate 12,5 l/min. at 3 bar, nozzle height 100 mm, nozzle projection 150 mm, flexible high pressure supply tubes with DVGW / KIWA / WRAS / CSTB 300 x 1/2 x 1/2 inch with metal body, pop up waste 1 1/4 inch, cristall handles, without rigid pipes item no. 16203.. ( Ø 10 mm x 500 mm), for pressure type water heater, for continuous line heater, PN 10,