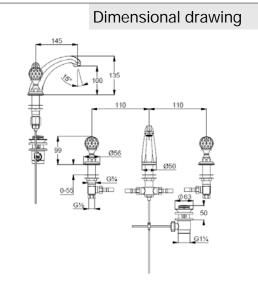

## Product description

basin mixer DN 15 cristall handles three hole deck mounted flow rate 12,5 l/min. at 3 bar Cascade aerator M 24 x l ceramic headparts 180° flexible high pressure supply tubes G  $1/2 \times G 1/2 \times 300 \text{ mm}$ pop up waste 1 1/4 inch without rigid pipe Ø 10 x 500 item no. 16203 noise group l KIWA

## Advertisement

basin mixer, manufacturer KLUDI GmbH & Co KG KLUDI ADLON basin mixer item no. 5104305G5, DN 15, finishes: chrome plated brass, ceramic headparts 180°, type: basin mixer 3 hole deck mounted DN 15, cascade aerator M 24 x I A, noise level DIN 4109 group I, without report no., KIWA approval, flow rate 12,5 l/min. at 3 bar, nozzle height 100 mm, nozzle projection 150 mm, flexible high pressure supply tubes with DVGW / KIWA / WRAS / CSTB 300 x 1/2 x 1/2 inch with metal body, pop up waste 1 1/4 inch, cristall handles, without rigid pipes item no. 16203.. ( $\emptyset$  10 mm x 500 mm), for pressure type water heater, for continuous line heater, PN 10,