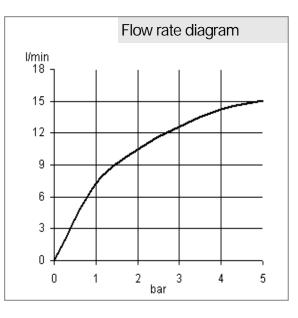

## Product description

basin mixer DN 15 cristall handles three hole deck mounted flow rate 12,5 l/min. at 3 bar Cascade aerator M 24 x l ceramic headparts 180° flexible high pressure supply tubes G  $1/2 \times G 1/2 \times 300 \text{ mm}$ pop up waste 1 1/4 inch without rigid pipe Ø 10 x 500 item no. 16203 noise group l KIWA

## Advertisement

basin mixer, manufacturer KLUDI GmbH & Co KG KLUDI ADLON basin mixer item no. 5104305G5, DN 15, finishes: chrome plated brass, ceramic headparts 180°, type: basin mixer 3 hole deck mounted DN 15, cascade aerator M 24 x I A, noise level DIN 4109 group I, without report no., KIWA approval, flow rate 12,5 l/min. at 3 bar, nozzle height 100 mm, nozzle projection 150 mm, flexible high pressure supply tubes with DVGW / KIWA / WRAS / CSTB 300 x 1/2 x 1/2 inch with metal body, pop up waste 1 1/4 inch, cristall handles, without rigid pipes item no. 16203.. ( $\emptyset$  10 mm x 500 mm), for pressure type water heater, for continuous line heater, PN 10,