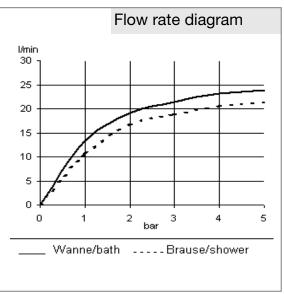

## Product description

single lever bath- and shower mixer DN 15 solid lever wall fastening flow rate bath 23 l/min, shower 19 l/min. at 3 bar s-pointer aerator M 24 x 1 ceramic cartridge with hot water safety device automatic diverter: shower to bath tub

## Advertisement

shower outlet G 1/2 protected against back flow covered eccentric-wall connectors

without shower set noise group I

single lever bath and shower mixer, KLUDI GmbH & Co. KG, KLUDI Q-BEO single lever bath and shower mixer item no. 504430565, DN 15, chrome plated brass, flow rate bath 23 l/min., shower 19 l/min. at 3 bar, solid lever, noise level DIN 4109 group l, type: single lever bath and shower mixer DN 15, automatic diverter shower to bath tub, protected against back flow, covered eccentric wall connectors 1/2 inch, bath filler with s-pointer aerator M 24 x l projection 155 mm, shower outlet 1/2 inch projection 110 mm, lever projection 91 mm, projection 155/174 mm, ceramic cartridge with hot water safety device Ø 41 mm, for pressure type water heater, for continuous line heater, PN 10.