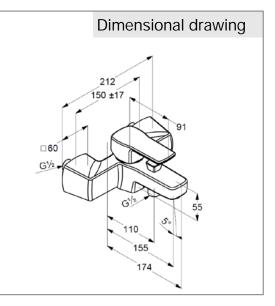

## Advertisement

shower outlet G 1/2 protected against back flow covered eccentric-wall connectors

without shower set noise group I

single lever bath and shower mixer, KLUDI GmbH & Co. KG, KLUDI Q-BEO single lever bath and shower mixer item no. 504430565, DN 15, chrome plated brass, flow rate bath 23 l/min., shower 19 l/min. at 3 bar, solid lever, noise level DIN 4109 group l, type: single lever bath and shower mixer DN 15, automatic diverter shower to bath tub, protected against back flow, covered eccentric wall connectors 1/2 inch, bath filler with s-pointer aerator M 24 x l projection 155 mm, shower outlet 1/2 inch projection 110 mm, lever projection 91 mm, projection 155/174 mm, ceramic cartridge with hot water safety device Ø 41 mm, for pressure type water heater, for continuous line heater, PN 10.