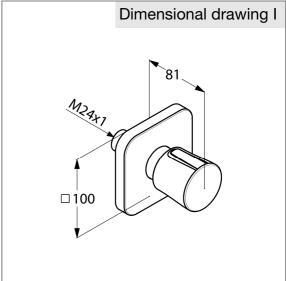

dimensions: sliding cover plate: 100/100 mm, lever projection: 81 mm suitable with two position diverter concealed valve for pre-installation KLUDI item no. 29747 and extension set KLUDI item no. 7689705-00, not included