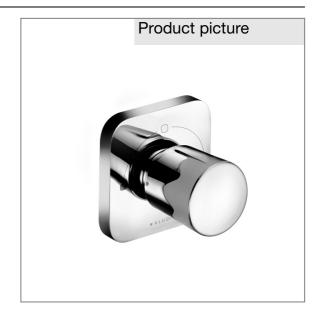

## Product description

two position diverter, trim set solid lever mounting kit 2 trim set consisting of: handle, sleeve, rosette without pre-installation set 1 KLUDI item no. 29747 without extension set KLUDI item no. 7689705-00

Finishes: 05 chrome

## Advertisement

trim set, manufacturer KLUDI GmbH & Co. KG KLUDI E2 item no. 498470575

type: two position diverter trim set, solid lever chrome plated metal, with sliding cover plate chrome plated metal, rosette with marking: hand shower / head shower / side shower