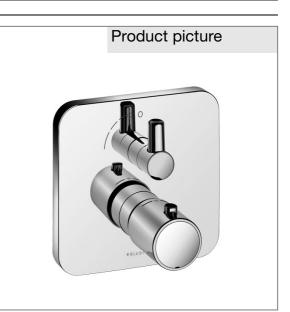

## Product description

concealed thermostatic shower mixer trim set with functional unit with ceramic shut-off valve hot water safety device 38 °C without pre-installation set KLUDI FLEXX.BOXX 88011

Finishes: 05 chrome

## Advertisement

concealed thermostatic shower mixer, manufacturer KLUDI GmbH & Co. KG KLUDI E2 item no. 498350575

type: concealed thermostatic shower mixer trim set with functional unit THM for preinstallation set KLUDI FLEXX.BOXX DN 20 item no. 88011, handles chrome plated metal, cover plate chrome plated plastic, with ceramic shut-off valve, temperature control handle with hot water safety device 38°C, flow rate 20 l/min at 3 bar, functional unit made of dezincification resistant brass,