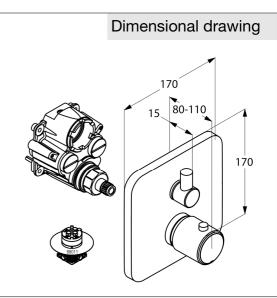

dimensions: cover plate: 170/170 mm, handle projection: 80-110 mm Suitable for pre-installation set KLUDI FLEXX.BOXX DN 20 item no. 88011, not included.