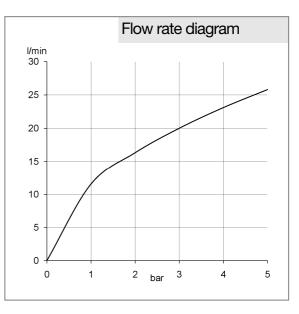

## Advertisement

concealed thermostatic shower mixer, manufacturer KLUDI GmbH & Co. KG KLUDI E2 item no. 498350575

type: concealed thermostatic shower mixer trim set with functional unit THM for preinstallation set KLUDI FLEXX.BOXX DN 20 item no. 88011, handles chrome plated metal, cover plate chrome plated plastic, with ceramic shut-off valve, temperature control handle with hot water safety device 38°C, flow rate 20 l/min at 3 bar, functional unit made of dezincification resistant brass,