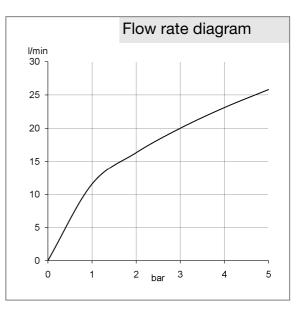

## Advertisement

concealed thermostatic bath/shower mixer, manufacturer KLUDI GmbH & Co. KG KLUDI E2 item no. 498300575

type: concealed thermostatic bath/shower mixer trim set with functional unit THM for pre-installation set KLUDI FLEXX.BOXX DN 20 item no. 88011, handles chrome plated metal, cover plate chrome plated plastic, with ceramic shut-off valve and adjustment as a rotary valve, temperature control handle with hot water safety device 38°C, flow rate to bath filler 20 I/min at 3 bar, flow rate to shower 20 I/min at 3 bar, functional unit made of dezincification resistant brass,