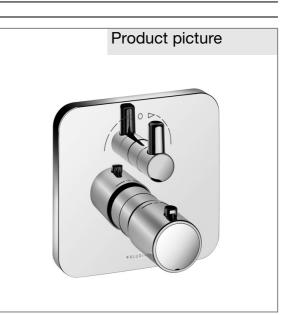

## Product description

concealed thermostatic bath/shower mixer trim set with functional unit with ceramic shut-off valve and adjustment as a rotary valve hot water safety device 38 °C without pre-installation set KLUDI FLEXX.BOXX 88011

Finishes: 05 chrome

## Advertisement

concealed thermostatic bath/shower mixer, manufacturer KLUDI GmbH & Co. KG KLUDI E2 item no. 498300575

type: concealed thermostatic bath/shower mixer trim set with functional unit THM for pre-installation set KLUDI FLEXX.BOXX DN 20 item no. 88011, handles chrome plated metal, cover plate chrome plated plastic, with ceramic shut-off valve and adjustment as a rotary valve, temperature control handle with hot water safety device 38°C, flow rate to bath filler 20 I/min at 3 bar, flow rate to shower 20 I/min at 3 bar, functional unit made of dezincification resistant brass,