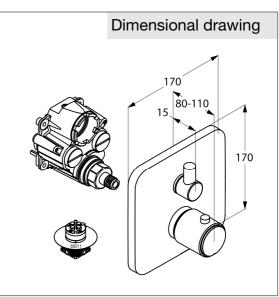

dimensions: cover plate: 170/170 mm, handle projection: 80-110 mm Suitable for pre-installation set KLUDI FLEXX.BOXX DN 20 item no. 88011, not included.